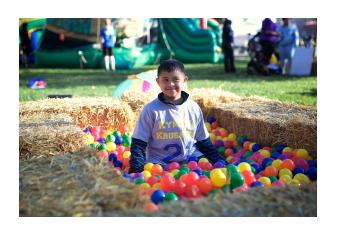

### ABOUT THE ANNUAL PICNIC

- 100+ families attend
- Opportunity for networking among families with children with Down syndrome who are different ages

As one parent says:

"It's one of the few times I can stand in a crowd [with my child with Down syndrome] and not feel totally alone."